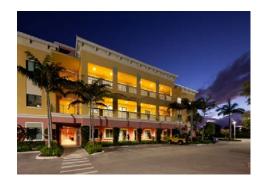

## Peninsula Corporate Center at Congress

Storm-Ready Features, Unique Tropical Courtyard, Class-A Finishes, Efficient 354 - 1,891 sf spaces

## 950 Peninsula Corporate Circle, Boca Raton, FL 33487

- Three-Story 45,803 Sq. Ft. Building
- Full Building Backup Generator, Impact Glass
- High-Speed Broadband Service
- After-Hours Roving Security
- Electronic Entry System, Security Cameras
- Private Bathrooms, Solid Core Stained Doors, Granite Kitchens, Individual HVAC
- Seconds to I-95 via Congress Interchange
- Spectacular Fountain Courtyard
- \$28.00 \$30.00 per SF Mod. Gross + Electric/Janitorial
- Office Suites From \$885/Month
- No add-on factor; Immediate Occupancy
- Standard Sizes 354, 557, 631 and 735 sf
- On-site Ownership/Leasing/Management