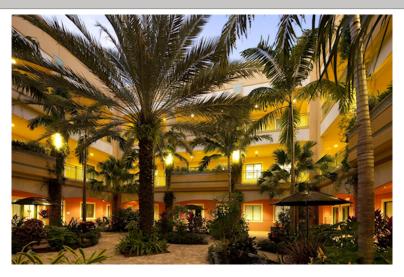

## Peninsula Corporate Center at Congress

Storm-Ready Features, Unique Tropical Courtyard, Class-A Finishes, Efficient 354 - 1,891 sf spaces

## 950 Peninsula Corporate Circle, Boca Raton, FL 33487

- Three-Story 45,803 Sq. Ft. Building
- Full Building Backup Generator, Impact Glass
- High-Speed Broadband Service
- After-Hours Roving Security
- Electronic Entry System, Security Cameras
- Private Bathrooms, Solid Core Stained Doors, Granite Kitchens, Individual HVAC
- Seconds to I-95 via Congress Interchange
- Spectacular Fountain Courtyard
- \$28.00 \$30.00 per SF Mod. Gross + Electric/Janitorial
- Office Suites From \$885/Month
- No add-on factor; Immediate Occupancy
- Standard Sizes 354, 557, 631 and 735 sf
- On-site Ownership/Leasing/Management