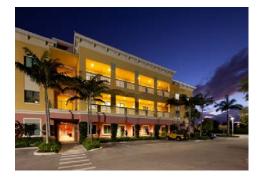

## Peninsula Corporate Center at Congress

Storm-Ready Features, Unique Tropical Courtyard, Class-A Finishes, Efficient 354 - 1,891 sf spaces

## 950 Peninsula Corporate Circle, Boca Raton, FL 33487

- Three-Story 45,803 Sq. Ft. Building
- Full Building Backup Generator, Impact Glass
- High-Speed Broadband Service
- After hours roving security
- Electronic Entry System, Security Cameras
- Private Restrooms, Solid Core Stained Doors, Granite Kitchens, Individual HVAC
- Seconds to I-95 via Congress Interchange
- Spectacular Fountain Courtyard
- \$25.00 -\$29.00 Per SF Mod. Gross + Elec./Jan.
- Office Suites From \$795/Month
- No add-on factor; Immediate Occupancy
- Standard Sizes 354, 557, 631, 735 sf and more
- On-site ownership/leasing/management