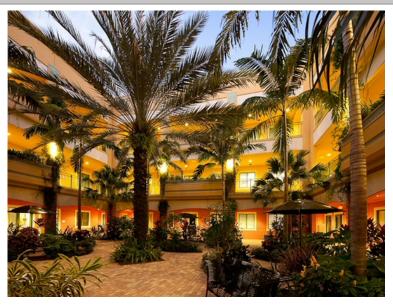

## 950 Peninsula Corporate Circle, Boca Raton, FL 33487

- Three-Story 45,803 Sq. Ft. Building
- Full Building Backup Generator, Impact Glass
- High-Speed Broadband Service
- After hours roving security
- Electronic Entry System, Security Cameras
- Private Restrooms, Solid Core Stained Doors, Granite Kitchens, Individual HVAC
- Seconds to I-95 via Congress Interchange
- Spectacular Fountain Courtyard
- \$25.00 -\$29.00 Per SF Mod. Gross + Elec./Jan.
- Office Suites From \$795/Month
- No add-on factor; Immediate Occupancy
- Standard Sizes 354, 557, 631, 735 sf and more
- On-site ownership/leasing/management